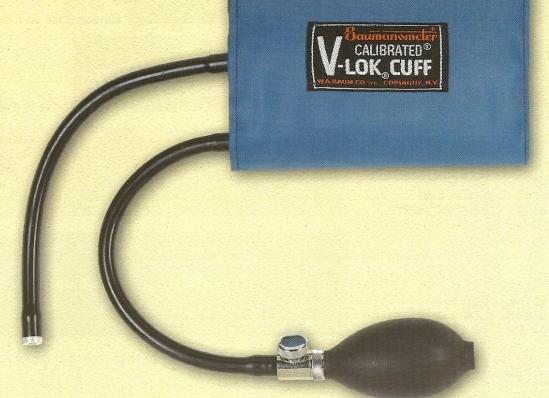

## One Standard. So Many Choices.

Decorated Cuff

- Accurate: The Calibrated® V-Lok® System clearly indicates whether or not the correct size cuff is being used.
- Durable: Baum cuffs are made of tightly woven, heat set, Dacron™ polyester fabric that is double stitched at critical points for long wear.
- Comfortable: Cuffs conform to the shape of the limb and have no hard, stiff edges. Each cuff is treated with an effective anti-microbial agent.
- Latex-Free: Provides a high quality alternative for those who are hypersensitive to natural rubber latex.
- Guaranteed: Latex and Non-Latex inflation bags, bulbs and tubing are guaranteed for five years.