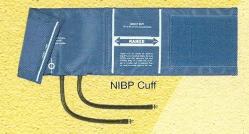

## One Standard. So Many Choices.

Decorated Cuff

- Accurate: The Calibrated® V-Lok® System clearly indicates whether or not the correct size cuff is being used.
- Durable: Baum cuffs are made of tightly woven, heat set, Dacron™ polyester fabric that is double stitched at critical points for long wear.
- Comfortable: Cuffs conform to the shape of the limb and have no hard, stiff edges. Each cuff is treated with an effective anti-microbial agent.
- Latex-Free: Provides a high quality alternative for those who are hypersensitive to natural rubber latex.
- Guaranteed: Latex and Non-Latex inflation bags, bulbs and tubing are guaranteed for five years.