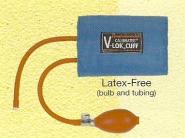

## One Standard. So Many Choices.

Decorated Cuff

- Accurate: The Calibrated® V-Lok® System clearly indicates whether or not the correct size cuff is being used.
- Durable: Baum cuffs are made of tightly woven, heat set, Dacron™ polyester fabric that is double stitched at critical points for long wear.
- Comfortable: Cuffs conform to the shape of the limb and have no hard, stiff edges. Each cuff is treated with an effective anti-microbial agent.
- Latex-Free: Provides a high quality alternative for those who are hypersensitive to natural rubber latex.
- Guaranteed: Latex and Non-Latex inflation bags, bulbs and tubing are guaranteed for five years.